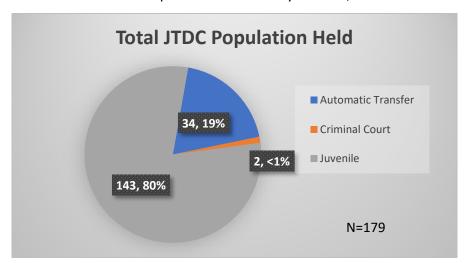

## Daily Data Dashboard – August 17, 2023 Demographics for JTDC Population Thursday Morning Midnight Count

Total # of probation Involved youth<sup>1</sup>: 1,298

<sup>&</sup>lt;sup>1</sup> Probation Active: Any youth who is pending sentencing with an active social history, has been formally placed on probation or supervision with Cook County Juvenile Probation on the date of the report.

Data sources: cFive Supervisor – Probation Population and RMIS – JTDC Population

<sup>\*</sup>Age, Gender and Race for Criminal Court population (N=2) is not represented in this report.