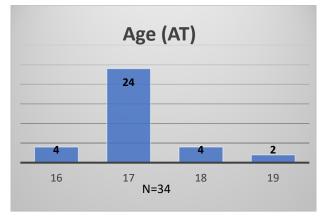

Data sources: cFive Supervisor – Probation Population and RMIS – JTDC Population

<sup>\*</sup>Age, Gender and Race for Criminal Court population (N=2) is not represented in this report.