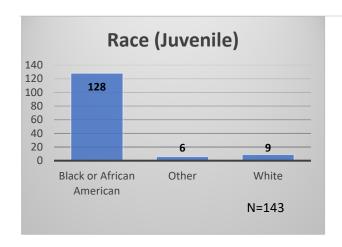

## Daily Data Dashboard – August 17, 2023 Demographics for JTDC Population Thursday Morning Midnight Count

Total # of probation Involved youth<sup>1</sup>: 1,298











<sup>&</sup>lt;sup>1</sup> Probation Active: Any youth who is pending sentencing with an active social history, has been formally placed on probation or supervision with Cook County Juvenile Probation on the date of the report.

Data sources: cFive Supervisor – Probation Population and RMIS – JTDC Population

<sup>\*</sup>Age, Gender and Race for Criminal Court population (N=2) is not represented in this report.

## Daily Data Dashboard – August 17, 2023 Demographics for JTDC Population Thursday Morning Midnight Count