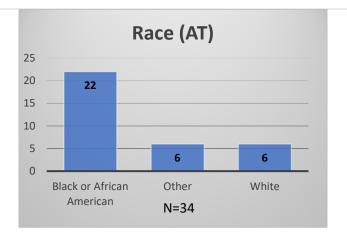

## Daily Data Dashboard – August 17, 2023 Demographics for JTDC Population Thursday Morning Midnight Count

Total # of probation Involved youth<sup>1</sup>: 1,298











<sup>&</sup>lt;sup>1</sup> Probation Active: Any youth who is pending sentencing with an active social history, has been formally placed on probation or supervision with Cook County Juvenile Probation on the date of the report.

Data sources: cFive Supervisor – Probation Population and RMIS – JTDC Population

<sup>\*</sup>Age, Gender and Race for Criminal Court population (N=2) is not represented in this report.

## Daily Data Dashboard – August 17, 2023 Demographics for JTDC Population Thursday Morning Midnight Count