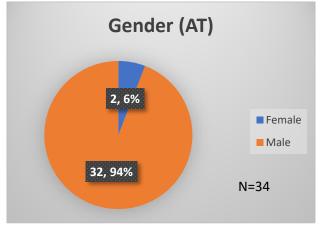

## Daily Data Dashboard – August 17, 2023 Demographics for JTDC Population Thursday Morning Midnight Count

Total # of probation Involved youth<sup>1</sup>: 1,298











<sup>&</sup>lt;sup>1</sup> Probation Active: Any youth who is pending sentencing with an active social history, has been formally placed on probation or supervision with Cook County Juvenile Probation on the date of the report.

Data sources: cFive Supervisor – Probation Population and RMIS – JTDC Population

<sup>\*</sup>Age, Gender and Race for Criminal Court population (N=2) is not represented in this report.

## Daily Data Dashboard – August 17, 2023 Demographics for JTDC Population Thursday Morning Midnight Count