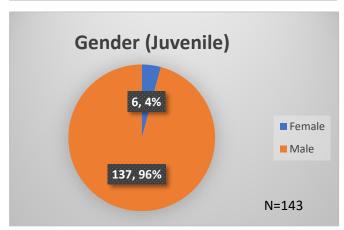

Data sources: cFive Supervisor – Probation Population and RMIS – JTDC Population

<sup>\*</sup>Age, Gender and Race for Criminal Court population (N=2) is not represented in this report.