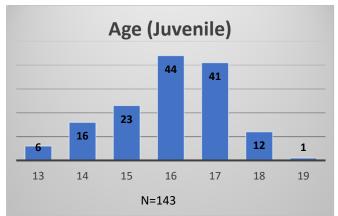

Data sources: cFive Supervisor – Probation Population and RMIS – JTDC Population

<sup>\*</sup>Age, Gender and Race for Criminal Court population (N=2) is not represented in this report.